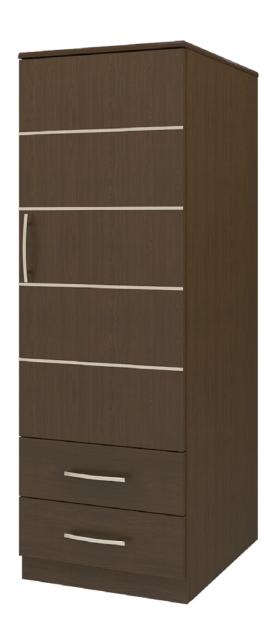

# hollywood

Single Wardrobe 2 Drawers, 1 Door

## Single Wardrobe 2 Drawers, 1 Door

Defined by clean lines and sparkling 3/8" brushed aluminum inlays, Kwalu's Hollywood collection transports you to the Golden Age of American cinema. This glamorous collection includes a bedside, wardrobe, chest, headboard, footboard and so much more. Completely customizable from fit to finish. The product is required to be wall mounted for safety. Using the kit provided, please follow provided instructions exactly.

Model: HLWR21R 25W 23.75D 71H