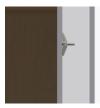

**Door Hinges** 

100° self-closing, kitchen- Are constructed with both provide a smooth motion.