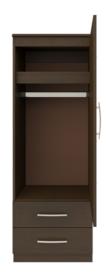

#### Drawers

grade Blum® Euro Hinges dowel and mechanical fasteners for additional strength. 100lb static and dynamic load Euro Drawer Slides allow for easy opening and closing.

**Clothes Rod** 

Standard clothing rod may be attached at ADA height of 48" from the floor.